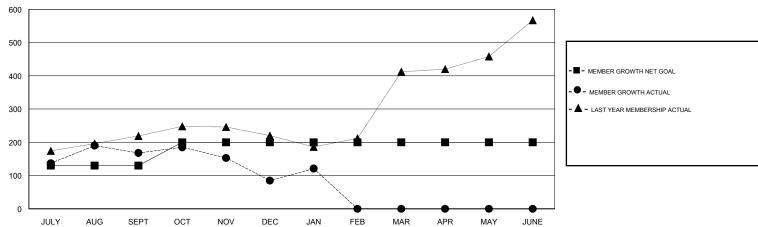

# GOALS AND ACTUAL MEMBERS CUMULATIVE

| DROPPED CLUBS: 5  DROPPED MEMBERS |     | 44 CLUBS OF 98 ADDED 1 OR MORE<br>NEW MEMBERS | GENDER DISTRIBUTION  MALE 1,886 (78.88%)  FEMALE 505 (21.12%)  Women Percentage Fiscal Year Goal: 30% |     |
|-----------------------------------|-----|-----------------------------------------------|-------------------------------------------------------------------------------------------------------|-----|
| DECEASED                          | 5   | CLICK HERE FOR CUMULATIVE                     | TOTAL FAMILY UNIT MEMBERS                                                                             |     |
| CLUB CANCELLED                    | 125 | MEMBERSHIP DATA                               |                                                                                                       | 400 |
| OTHER                             | 82  |                                               | FAMILY MEMBERS PAYING HALF DUES                                                                       | 498 |
| TOTAL                             | 212 |                                               |                                                                                                       |     |

# LOCATION REP OF BANGLADESH

**GMT CA** 

|                       | Club          | s         |               |                       | Me                        | mbers                   |                                              |
|-----------------------|---------------|-----------|---------------|-----------------------|---------------------------|-------------------------|----------------------------------------------|
| RESULTS FOR 2018-2019 |               |           |               | RESULTS FOR 2018-2019 |                           |                         |                                              |
| QUARTER               | NEW CLUB GOAL | NEW CLUBS | DROPPED CLUBS | QUARTER               | MEMBER GROWTH NET<br>GOAL | MEMBER GROWTH<br>ACTUAL | DROPPED MEMBERS ACTUAL (including transfers) |
| JULY/AUG/SEPT         | 5             | 9         | 2             | JULY/AUG/SEPT         | 130                       | 263                     | 93                                           |
| OCT/NOV/DEC           | 1             | 0         | 3             | OCT/NOV/DEC           | 70                        | 31                      | 114                                          |
| JAN/FEB/MAR           | 0             | 0         | 0             | JAN/FEB/MAR           | 0                         | 44                      | 5                                            |
| APR/MAY/JUNE          | 0             | 0         | 0             | APR/MAY/JUNE          | 0                         | 0                       | 0                                            |