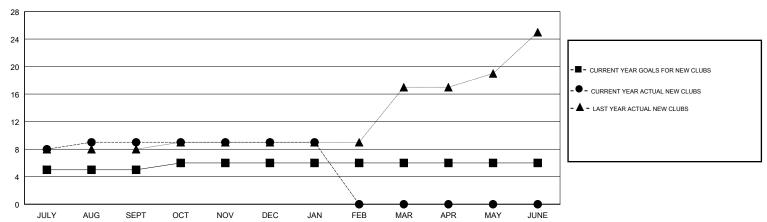

## GOALS AND ACTUAL NEW CLUBS CUMULATIVE

# LOCATION REP OF BANGLADESH

**GMT CA** 

|                       | Club          | s         |               |                       | Me                        | mbers                   |                                              |
|-----------------------|---------------|-----------|---------------|-----------------------|---------------------------|-------------------------|----------------------------------------------|
| RESULTS FOR 2018-2019 |               |           |               | RESULTS FOR 2018-2019 |                           |                         |                                              |
| QUARTER               | NEW CLUB GOAL | NEW CLUBS | DROPPED CLUBS | QUARTER               | MEMBER GROWTH NET<br>GOAL | MEMBER GROWTH<br>ACTUAL | DROPPED MEMBERS ACTUAL (including transfers) |
| JULY/AUG/SEPT         | 5             | 9         | 2             | JULY/AUG/SEPT         | 130                       | 263                     | 93                                           |
| OCT/NOV/DEC           | 1             | 0         | 3             | OCT/NOV/DEC           | 70                        | 31                      | 114                                          |
| JAN/FEB/MAR           | 0             | 0         | 0             | JAN/FEB/MAR           | 0                         | 44                      | 5                                            |
| APR/MAY/JUNE          | 0             | 0         | 0             | APR/MAY/JUNE          | 0                         | 0                       | 0                                            |